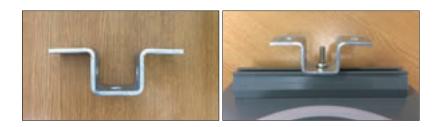

4. Fix the sign & brackets to the wall. A birds-eye-view of the arrangement is shown below:

If you require help with this product, please call us on 01706 873866.