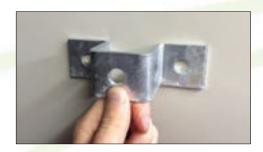

## WALL FIX INSTRUCTIONS. IMPORTANT: PLEASE READ BEFORE INSTALLING.

1. Hold the wider end of the bracket to the wall and mark holes to be drilled:

2. Drill Holes where marked for fixings suitable for wall material (PLEASE NOTE,: we do not supply screws or anchor bolts as we cannot specify the type of wall material the sign will be fixed to).