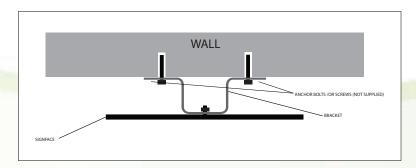

4. Fix the sign & brackets to the wall. A birds-eye-view of the arrangement is shown below:

If you require help with this product, please call us on 01706 873866.